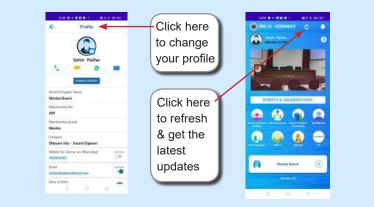

### **Making Changes In Your Profile**

It is probable that you may wish to update your data in the app once you download it. This can be done by a "Change Request" - a feature that is available within the app itself. You may also enable / disable personal details e.g. your phone no. & email id.