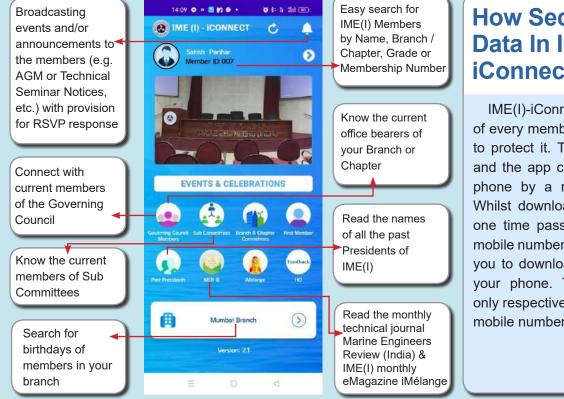

### How Secure Is The Data In IME(I)iConnect ?

IME(I)-iConnect respects the privacy of every member and takes utmost care to protect it. The data is highly secure and the app can only be enabled on a phone by a registered member user. Whilst downloading you will be sent a one time password on your registered mobile number, which would then enable you to download the members data on your phone. This ensures access to only respective member using their valid mobile number.